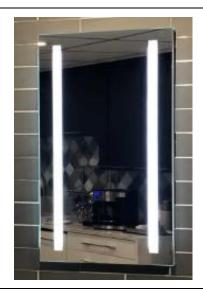

## **LED WALL MIRROR**

**MODEL#: AFM 2430 DPLED** 

### **FEATURES:**

- BRIGHTNESS: 3300 LUMENS
- 3/16" THICK, HIGH POLISHED MIRROR WITH TWO SANDBLASTED STRIPS.
- HIGH RESOLUTION SILVER PLATE GLASS MIRROR FRONT FOR TRUEST REFLECTION.
- INCLUDES "WALL HUGGER" HANGER FOR MOUNTING.
- MUST BE HARDWIRED TO WALL SWITCH TO OPERATE.
- NON-DIMMABLE.
- PACKED IN FOUR WALL (FOLDED DOUBLE WALL) CORRUGATION.

## **KELVIN OPTIONS:**

- 6000K (COOL WHITE) [SHOWN]
- 3500K (WARM WHITE)

### **MIRROR FINISHES:**

FLAT POLISHED EDGE

OVERALL SIZE DIMENSION: 24" WIDE X 30" HIGH X 1 1/4" DEEP